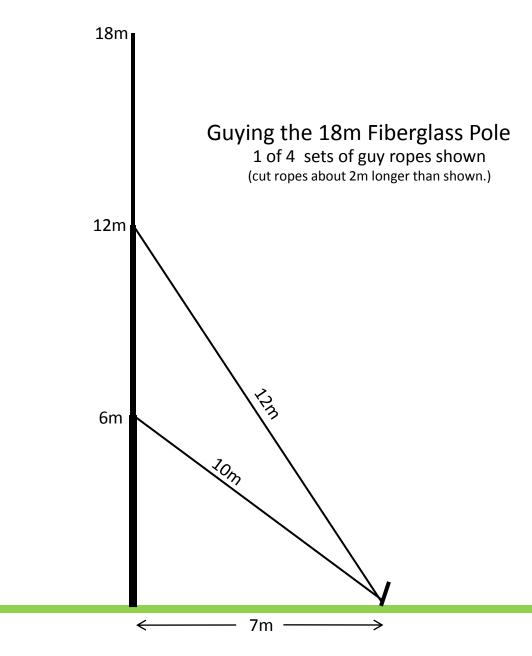

## **BOTTOM GUY LINE:**

Attached to the pole above segment number 4 (height = 6m). We recommend a guying distance from the pole of 7m. This results in a guy line length of approx. 10m. So you need 4x10m = 40m of 2mm Kevlar here.

## TOP GUY LINE:

Attached to the pole above segment number 8 (height = 12m). We recommend a guying distance from the pole of at least 7m. This results in a guy line length of approx. 15m (min.). So you need 4x15m = 60m of 2mm Kevlar here.