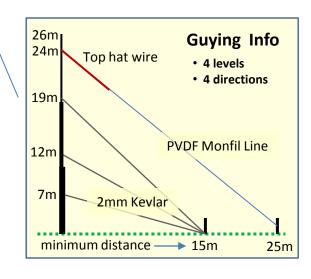

## Note: drawing not to scale!

4x Top-Hat Wires, 1mm, 7m long. (CQ-534 26 AWG Copperweld)

7m

MUST use 2x very lightweight insulators for each top-hat wire.

**PVDF Monfil Line** 

**PVDF Monfil Line** 